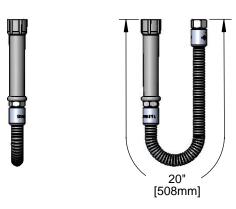

#### **Architect/Engineering Specifications:**

20" flexible stainless steel hose with heat resistant handle, 3/4-14 UN female outlet and 3/4-14 UN female inlet. Certified to ASME A112.18.1/CSA B125.1, NSF 61-Section 9 and NSF 372.

### Features & Benefits:

- 20" flexible stainless steel hose with heat resistant gray handle
- · Polyurethane inner tubing
- 3/4-14 UN female outlet
- 3/4-14 UN female inlet
- · Hose washers included
- Material: Polished chrome plated brass end fittings, thermoplastic handle and stainless steel hose